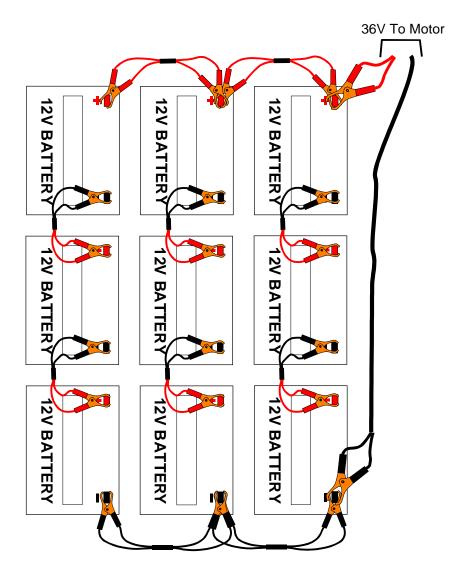

## "Three by Three" 36V Battery Hookup Diagram

Supplies 36Vdc to motor.

Each battery supplies ONE-THIRD the total motor current. This bank supplies **five times the power** of a "Three by One" hookup because each battery is drained much slower.

Requires: SIX red-black jumpers

TWO red jumpers
TWO black jumpers

All the batteries should be of the same type, size, charge, age, and manufacturer for best results. See the eCanoe 12V Battery Hookup Diagram for more information on battery life.